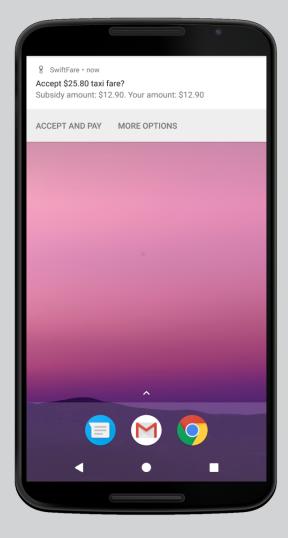

# Current Docket Processing

Time for a demo.

Ben gets notified of the correct fare.

Ben has paid his fare with a single tap.

- Ben, SwiftFare user