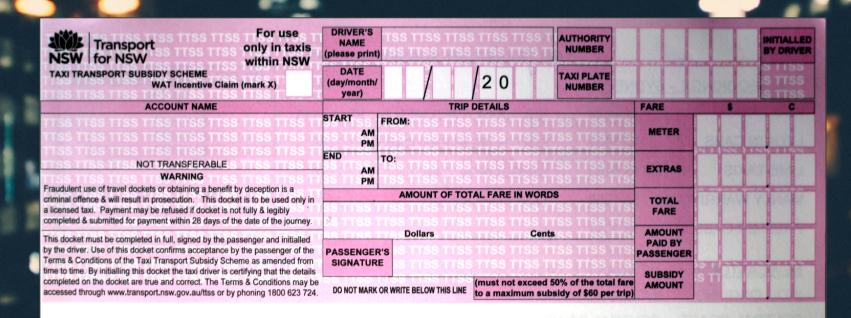

# Current Docket Processing

Time for a demo.

Ben gets notified of the correct fare.

Ben has paid his fare with a single tap.

- Ben, SwiftFare user