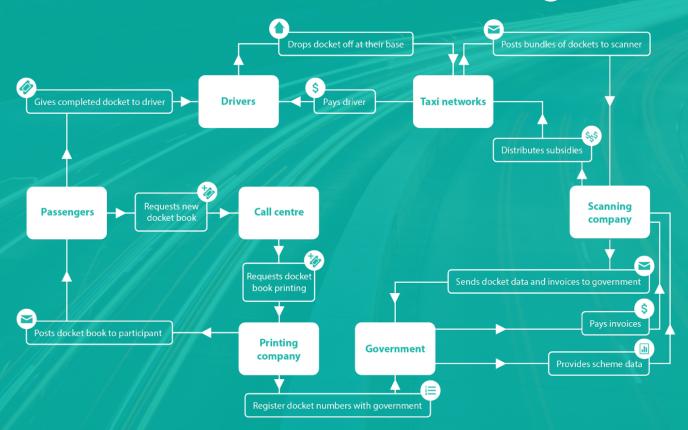

# Current Docket Processing

Time for a demo.

Ben gets notified of the correct fare.

Ben has paid his fare with a single tap.

- Ben, SwiftFare user