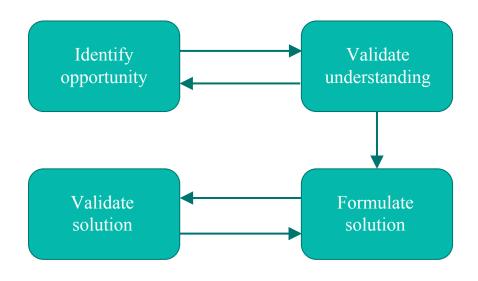

# Innovation process

# Identify opportunities and Validate understanding

Talk to your customers

Talk to your employees

Business and competitive analysis

## Formulate solution

Brainstorm

Research

#### Validate solution

Talk to your customers

Measure objectives