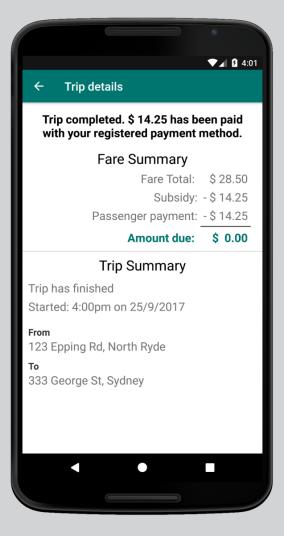

# Current Docket Processing

Time for a demo.

Ben gets notified of the correct fare.

Ben has paid his fare with a single tap.

- Ben, SwiftFare user