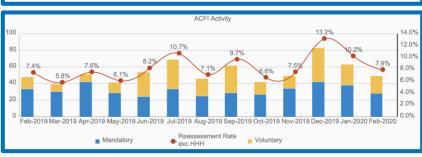

### Use it or lose it ADS = Rate

2.1%

5,2%

79.6%

91.0%

11.

| ADS 12<br>months | Current<br>Occupancy                         | Activity %                                                                                                                                                                                                                             | Voluntary<br>Activity %                                                                                                                                                                                                                                                                                                                              | ACFI Age                                                                                                                                                                                                                                                                                                                                                                                                                                                           | P4b<br>Utilisatio<br>n                                                                                                                                                                                                                                                                                                                                                                                                                                                                                                                                                                | New ADS -<br>Departed ADS                                                                                                                                                                                                                                                                                                                                                                                                                                                                                                                                                                                                                                                                                                            | New ADS -<br>Current ADS | Last Month<br>SRR%                                                                                                                                                                                                                                                                                                                                                                                                                                                                                                                                                                                                                                                                                                                                                                                                                                                                                                                                                                                                                                            |
|------------------|----------------------------------------------|----------------------------------------------------------------------------------------------------------------------------------------------------------------------------------------------------------------------------------------|------------------------------------------------------------------------------------------------------------------------------------------------------------------------------------------------------------------------------------------------------------------------------------------------------------------------------------------------------|--------------------------------------------------------------------------------------------------------------------------------------------------------------------------------------------------------------------------------------------------------------------------------------------------------------------------------------------------------------------------------------------------------------------------------------------------------------------|---------------------------------------------------------------------------------------------------------------------------------------------------------------------------------------------------------------------------------------------------------------------------------------------------------------------------------------------------------------------------------------------------------------------------------------------------------------------------------------------------------------------------------------------------------------------------------------|--------------------------------------------------------------------------------------------------------------------------------------------------------------------------------------------------------------------------------------------------------------------------------------------------------------------------------------------------------------------------------------------------------------------------------------------------------------------------------------------------------------------------------------------------------------------------------------------------------------------------------------------------------------------------------------------------------------------------------------|--------------------------|---------------------------------------------------------------------------------------------------------------------------------------------------------------------------------------------------------------------------------------------------------------------------------------------------------------------------------------------------------------------------------------------------------------------------------------------------------------------------------------------------------------------------------------------------------------------------------------------------------------------------------------------------------------------------------------------------------------------------------------------------------------------------------------------------------------------------------------------------------------------------------------------------------------------------------------------------------------------------------------------------------------------------------------------------------------|
| 9.7%             | 68.6%                                        | 8.0%                                                                                                                                                                                                                                   | 3.0%                                                                                                                                                                                                                                                                                                                                                 | 31.4%                                                                                                                                                                                                                                                                                                                                                                                                                                                              | 52.1%                                                                                                                                                                                                                                                                                                                                                                                                                                                                                                                                                                                 | (\$ 21.65)                                                                                                                                                                                                                                                                                                                                                                                                                                                                                                                                                                                                                                                                                                                           | -\$1.73                  | 51.81%                                                                                                                                                                                                                                                                                                                                                                                                                                                                                                                                                                                                                                                                                                                                                                                                                                                                                                                                                                                                                                                        |
| 0.3%             | 87.8%                                        | 4.1%                                                                                                                                                                                                                                   | 1.0%                                                                                                                                                                                                                                                                                                                                                 | 51.3%                                                                                                                                                                                                                                                                                                                                                                                                                                                              | 32.5%                                                                                                                                                                                                                                                                                                                                                                                                                                                                                                                                                                                 | (\$ 18.87)                                                                                                                                                                                                                                                                                                                                                                                                                                                                                                                                                                                                                                                                                                                           | -\$16.25                 | 90.00%                                                                                                                                                                                                                                                                                                                                                                                                                                                                                                                                                                                                                                                                                                                                                                                                                                                                                                                                                                                                                                                        |
| -1.1%            | 83,8%                                        | 2,4%                                                                                                                                                                                                                                   | 1.0%                                                                                                                                                                                                                                                                                                                                                 | 56,3%                                                                                                                                                                                                                                                                                                                                                                                                                                                              | 16,1%                                                                                                                                                                                                                                                                                                                                                                                                                                                                                                                                                                                 | (\$ 33,26)                                                                                                                                                                                                                                                                                                                                                                                                                                                                                                                                                                                                                                                                                                                           | <b>-</b> \$28,53         |                                                                                                                                                                                                                                                                                                                                                                                                                                                                                                                                                                                                                                                                                                                                                                                                                                                                                                                                                                                                                                                               |
| -2.9%            | 87.9%                                        | 5.1%                                                                                                                                                                                                                                   | 0.7%                                                                                                                                                                                                                                                                                                                                                 | 50.0%                                                                                                                                                                                                                                                                                                                                                                                                                                                              | 40.2%                                                                                                                                                                                                                                                                                                                                                                                                                                                                                                                                                                                 | (\$ 23.39)                                                                                                                                                                                                                                                                                                                                                                                                                                                                                                                                                                                                                                                                                                                           | -\$18.12                 |                                                                                                                                                                                                                                                                                                                                                                                                                                                                                                                                                                                                                                                                                                                                                                                                                                                                                                                                                                                                                                                               |
| 3.1%             | 86.7%                                        | 7.1%                                                                                                                                                                                                                                   | 2.8%                                                                                                                                                                                                                                                                                                                                                 | 37.5%                                                                                                                                                                                                                                                                                                                                                                                                                                                              | 31.8%                                                                                                                                                                                                                                                                                                                                                                                                                                                                                                                                                                                 | (\$ 24.70)                                                                                                                                                                                                                                                                                                                                                                                                                                                                                                                                                                                                                                                                                                                           | -\$14.76                 | 57.95%                                                                                                                                                                                                                                                                                                                                                                                                                                                                                                                                                                                                                                                                                                                                                                                                                                                                                                                                                                                                                                                        |
| 1.2%             | 81.0%                                        | 5.0%                                                                                                                                                                                                                                   | 2.0%                                                                                                                                                                                                                                                                                                                                                 | 45.7%                                                                                                                                                                                                                                                                                                                                                                                                                                                              | 35.7%                                                                                                                                                                                                                                                                                                                                                                                                                                                                                                                                                                                 | (\$ 23.19)                                                                                                                                                                                                                                                                                                                                                                                                                                                                                                                                                                                                                                                                                                                           | -\$11.84                 | 55.71%                                                                                                                                                                                                                                                                                                                                                                                                                                                                                                                                                                                                                                                                                                                                                                                                                                                                                                                                                                                                                                                        |
| -0.2%            | 90.0%                                        | 5.7%                                                                                                                                                                                                                                   | 1.7%                                                                                                                                                                                                                                                                                                                                                 | 46.7%                                                                                                                                                                                                                                                                                                                                                                                                                                                              | 35,6%                                                                                                                                                                                                                                                                                                                                                                                                                                                                                                                                                                                 | (\$ 29.77)                                                                                                                                                                                                                                                                                                                                                                                                                                                                                                                                                                                                                                                                                                                           | -\$23.45                 | 74.67%                                                                                                                                                                                                                                                                                                                                                                                                                                                                                                                                                                                                                                                                                                                                                                                                                                                                                                                                                                                                                                                        |
| 3.6%             | 89.7%                                        | 7.4%                                                                                                                                                                                                                                   | 2.1%                                                                                                                                                                                                                                                                                                                                                 | 30.8%                                                                                                                                                                                                                                                                                                                                                                                                                                                              | 26.2%                                                                                                                                                                                                                                                                                                                                                                                                                                                                                                                                                                                 | (\$ 3.46)                                                                                                                                                                                                                                                                                                                                                                                                                                                                                                                                                                                                                                                                                                                            | -\$2.73                  | 58.88%                                                                                                                                                                                                                                                                                                                                                                                                                                                                                                                                                                                                                                                                                                                                                                                                                                                                                                                                                                                                                                                        |
|                  | months  9.7%  0.3%  -1.1%  -2.9%  3.1%  1.2% | months         Occupancy           9.7%         68.6%           0.3%         87.8%           -1.1%         83.8%           -2.9%         87.9%           3.1%         86.7%           1.2%         81.0%           -0.2%         90.0% | months         Occupancy         Activity %           9.7%         68.6%         8.0%           0.3%         87.8%         4.1%           -1.1%         83.8%         2.4%           -2.9%         87.9%         5.1%           3.1%         86.7%         7.1%           1.2%         81.0%         5.0%           -0.2%         90.0%         5.7% | months         Occupancy         Activity %         Activity %           9.7%         68.6%         8.0%         3.0%           0.3%         87.8%         4.1%         1.0%           -1.1%         83.8%         2.4%         1.0%           -2.9%         87.9%         5.1%         0.7%           3.1%         86.7%         7.1%         2.8%           1.2%         81.0%         5.0%         2.0%           -0.2%         90.0%         5.7%         1.7% | months         Occupancy         Activity %         Activity %         ACFI Age           9.7%         68.6%         8.0%         3.0%         31.4%           0.3%         87.8%         4.1%         1.0%         51.3%           -1.1%         83.8%         2.4%         1.0%         56.3%           -2.9%         87.9%         5.1%         0.7%         50.0%           3.1%         86.7%         7.1%         2.8%         37.5%           1.2%         81.0%         5.0%         2.0%         45.7%           -0.2%         90.0%         5.7%         1.7%         46.7% | ADS 12 months         Current Occupancy         Activity %         Voluntary Activity %         ACFI Age         Utilisation           9.7%         68.6%         8.0%         3.0%         31.4%         52.1%           0.3%         87.8%         4.1%         1.0%         51.3%         32.5%           -1.1%         83.8%         2.4%         1.0%         56.3%         16.1%           -2.9%         87.9%         5.1%         0.7%         50.0%         40.2%           3.1%         86.7%         7.1%         2.8%         37.5%         31.8%           1.2%         81.0%         5.0%         2.0%         45.7%         35.7%           -0.2%         90.0%         5.7%         1.7%         46.7%         35.6% | ADS 12 months            | ADS 12 months         Current Occupancy         Activity %         Voluntary Activity %         ACFI Age         Utilisatio n         New ADS - Departed ADS         New ADS - Current ADS           9.7%         68.6%         8.0%         3.0%         31.4%         52.1%         (\$ 21.65)         -\$1.73           0.3%         87.8%         4.1%         1.0%         51.3%         32.5%         (\$ 18.87)         -\$16.25           -1.1%         83.8%         2.4%         1.0%         56.3%         16.1%         (\$ 33.26)         -\$28.53           -2.9%         87.9%         5.1%         0.7%         50.0%         40.2%         (\$ 23.39)         -\$18.12           3.1%         86.7%         7.1%         2.8%         37.5%         31.8%         (\$ 24.70)         -\$14.76           1.2%         81.0%         5.0%         2.0%         45.7%         35.7%         (\$ 23.19)         -\$11.84           -0.2%         90.0%         5.7%         1.7%         46.7%         35.6%         (\$ 29.77)         -\$23.45 |