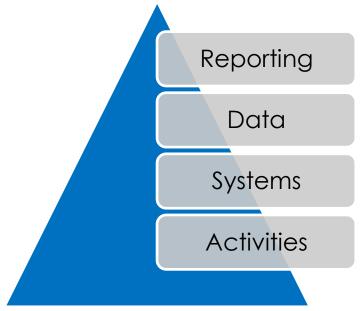

## When change didn't suck.

What are you talking about?

Clinical (Forever)

Customer (Emerging)

Medicare (ACFI 12yrs)

CX driving more data....

Integration of services driving more data....

Retirement, NDIS

Respite, Homecare, Day Centres

ransitioning

Aged care experience