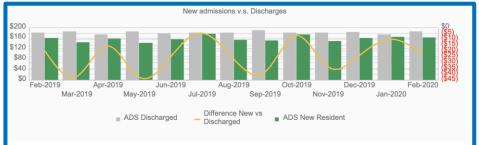

ADS = \$181.02 Occupancy = 89%

Simple complex and flawed. What ADS really looks like.

| ADS      | ADS 12<br>months             | Current<br>Occupancy | Activity %               | Voluntary<br>Activity %               | ACFI Age                                                                                                                                                                                                                                                                                                                                                                                                                                                                                                                                                                                                                                                                                                                                                                                                                                                                                                                                                                                                                                                                                                                                                                                                                                                                                                                                                                                                                                                                                                                                                                                                                                                                                                                                                                                                                                                                                                                                                                                                                                                                                                                       | Utilisatio<br>n                         | New ADS -<br>Departed ADS                                    | New ADS -<br>Current ADS | Last Month<br>SRR% |                                         |
|----------|------------------------------|----------------------|--------------------------|---------------------------------------|--------------------------------------------------------------------------------------------------------------------------------------------------------------------------------------------------------------------------------------------------------------------------------------------------------------------------------------------------------------------------------------------------------------------------------------------------------------------------------------------------------------------------------------------------------------------------------------------------------------------------------------------------------------------------------------------------------------------------------------------------------------------------------------------------------------------------------------------------------------------------------------------------------------------------------------------------------------------------------------------------------------------------------------------------------------------------------------------------------------------------------------------------------------------------------------------------------------------------------------------------------------------------------------------------------------------------------------------------------------------------------------------------------------------------------------------------------------------------------------------------------------------------------------------------------------------------------------------------------------------------------------------------------------------------------------------------------------------------------------------------------------------------------------------------------------------------------------------------------------------------------------------------------------------------------------------------------------------------------------------------------------------------------------------------------------------------------------------------------------------------------|-----------------------------------------|--------------------------------------------------------------|--------------------------|--------------------|-----------------------------------------|
| \$156.56 | 9.7%                         | 68.6%                | 8.0%                     | 3.0%                                  | 31.4%                                                                                                                                                                                                                                                                                                                                                                                                                                                                                                                                                                                                                                                                                                                                                                                                                                                                                                                                                                                                                                                                                                                                                                                                                                                                                                                                                                                                                                                                                                                                                                                                                                                                                                                                                                                                                                                                                                                                                                                                                                                                                                                          | 52.1%                                   | (\$ 21.65)                                                   | -\$1.73                  | 51.81%             |                                         |
| \$181.67 | 0.3%                         | 87.8%                | 4.1%                     | 1.0%                                  | 51.3%                                                                                                                                                                                                                                                                                                                                                                                                                                                                                                                                                                                                                                                                                                                                                                                                                                                                                                                                                                                                                                                                                                                                                                                                                                                                                                                                                                                                                                                                                                                                                                                                                                                                                                                                                                                                                                                                                                                                                                                                                                                                                                                          | 32.5%                                   | (\$ 18.87)                                                   | -\$16.25                 | 90.00%             |                                         |
| \$192.19 | -1.1%                        | 83.8%                | 2.4%                     | 1.0%                                  | 56.3%                                                                                                                                                                                                                                                                                                                                                                                                                                                                                                                                                                                                                                                                                                                                                                                                                                                                                                                                                                                                                                                                                                                                                                                                                                                                                                                                                                                                                                                                                                                                                                                                                                                                                                                                                                                                                                                                                                                                                                                                                                                                                                                          | 16.1%                                   | (\$ 33.26)                                                   | -\$28.53                 |                    |                                         |
| \$184.54 | -2.9%                        | 87.9%                | 5.1%                     | 0.7%                                  | 50.0%                                                                                                                                                                                                                                                                                                                                                                                                                                                                                                                                                                                                                                                                                                                                                                                                                                                                                                                                                                                                                                                                                                                                                                                                                                                                                                                                                                                                                                                                                                                                                                                                                                                                                                                                                                                                                                                                                                                                                                                                                                                                                                                          | 40.2%                                   | (\$ 23.39)                                                   | -\$18.12                 |                    |                                         |
| \$190.17 | 3.1%                         | 86.7%                | 7.1%                     | 2.8%                                  | 37.5%                                                                                                                                                                                                                                                                                                                                                                                                                                                                                                                                                                                                                                                                                                                                                                                                                                                                                                                                                                                                                                                                                                                                                                                                                                                                                                                                                                                                                                                                                                                                                                                                                                                                                                                                                                                                                                                                                                                                                                                                                                                                                                                          | 31.8%                                   | (\$ 24.70)                                                   | <b>-</b> \$14.76         | 57.95%             |                                         |
| \$186.23 | 1.2%                         | 81.0%                | 5.0%                     | 2.0%                                  | 45.7%                                                                                                                                                                                                                                                                                                                                                                                                                                                                                                                                                                                                                                                                                                                                                                                                                                                                                                                                                                                                                                                                                                                                                                                                                                                                                                                                                                                                                                                                                                                                                                                                                                                                                                                                                                                                                                                                                                                                                                                                                                                                                                                          | 35.7%                                   | (\$ 23.19)                                                   | -\$11.84                 | 55.71%             |                                         |
| \$191.59 | -0.2%                        | 90.0%                | 5.7%                     | 1.7%                                  | 46.7%                                                                                                                                                                                                                                                                                                                                                                                                                                                                                                                                                                                                                                                                                                                                                                                                                                                                                                                                                                                                                                                                                                                                                                                                                                                                                                                                                                                                                                                                                                                                                                                                                                                                                                                                                                                                                                                                                                                                                                                                                                                                                                                          | 35.6%                                   | (\$ 29.77)                                                   | <b>-</b> \$23.45         | 74.67%             | 250                                     |
| \$203.16 | 3.6%                         | 89.7%                | 7.4%                     | 2.1%                                  | 30.8%                                                                                                                                                                                                                                                                                                                                                                                                                                                                                                                                                                                                                                                                                                                                                                                                                                                                                                                                                                                                                                                                                                                                                                                                                                                                                                                                                                                                                                                                                                                                                                                                                                                                                                                                                                                                                                                                                                                                                                                                                                                                                                                          | 26.2%                                   | (\$ 3.46)                                                    | -\$2.73                  | 58.88%             |                                         |
| \$179.33 | 2.1%                         | 79.6%                | 8.4%                     | 3.1%                                  | 32.1%                                                                                                                                                                                                                                                                                                                                                                                                                                                                                                                                                                                                                                                                                                                                                                                                                                                                                                                                                                                                                                                                                                                                                                                                                                                                                                                                                                                                                                                                                                                                                                                                                                                                                                                                                                                                                                                                                                                                                                                                                                                                                                                          | 41.3%                                   | (\$ 31.16)                                                   | <b>-</b> \$28.27         | 47.67%             | _ /                                     |
| \$192.24 | 5.2%                         | 91.0%                | 11.1%                    | 7.2%                                  | 17.5%                                                                                                                                                                                                                                                                                                                                                                                                                                                                                                                                                                                                                                                                                                                                                                                                                                                                                                                                                                                                                                                                                                                                                                                                                                                                                                                                                                                                                                                                                                                                                                                                                                                                                                                                                                                                                                                                                                                                                                                                                                                                                                                          | 42.1%                                   | (\$ 21.36)                                                   | -\$13.84                 | 51.79%             | 200                                     |
|          | 120<br>100<br>80<br>60<br>40 |                      | NWW<br>NHW<br>TEN<br>NAW | I I I I I I I I I I I I I I I I I I I | MANTAL MA | MWN | NINA<br>NINA<br>NINA<br>NINA<br>NINA<br>NINA<br>NINA<br>NINA | MAW WANN                 | HIM<br>HIM<br>HTH  | 150 100 100 100 100 100 100 100 100 100 |