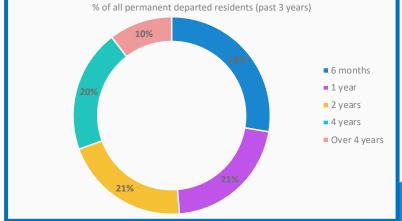

| 42.1%                                   | (\$ 21.36)                                                   | -\$13.84                 | 51.79%             | 200                                     |
|          | 120<br>100<br>80<br>60<br>40 |                      | NWW<br>NHW<br>TEN<br>NAW | I I I I I I I I I I I I I I I I I I I | MANTAL MA | MWN | NINA<br>NINA<br>NINA<br>NINA<br>NINA<br>NINA<br>NINA<br>NINA | MAW WANN                 | HIM<br>HIM<br>HTH  | 150 100 100 100 100 100 100 100 100 100 |



Simple, complex and flawed. What occupancy really looks like.

Occupancy =









## Simple, complex and flawed. Is it too complex?

The **REVENUE** 
$$\sum$$
 Revenue = [ADS] x (Occupancy + Respite) Equation...

The PROFIT Equation... 
$$\sum Profit = \frac{\sum Revenue}{Hours \times [Award/EBA] + (leave - Allowances - Agency) + Costs}$$





# Use it or lose it. What is clear?





## Use it or lose it. Make it even more clear?

$$\sum Profit = \frac{(Rate) \times (Volume)}{(Staff Costs)}$$





### Use it or lose it ADS = Rate

2.1%

5,2%

79.6%

91.0%

11.



| ADS 12<br>months | Current<br>Occupancy                         | Activity %                                                                                                                                                                                                                             | Volun