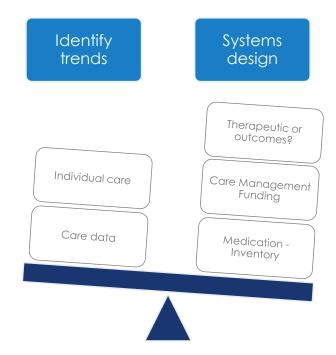

## Simple, complex and flawed. Is it too complex?

The **REVENUE** 
$$\sum$$
 Revenue = [ADS] x (Occupancy + Respite) Equation...

The PROFIT Equation... 
$$\sum Profit = \frac{\sum Revenue}{Hours \times [Award/EBA] + (leave - Allowances - Agency) + Costs}$$

# Use it or lose it. What is clear?

## Use it or lose it. Make it even more clear?

$$\sum Profit = \frac{(Rate) \times (Volume)}{(Staff Costs)}$$