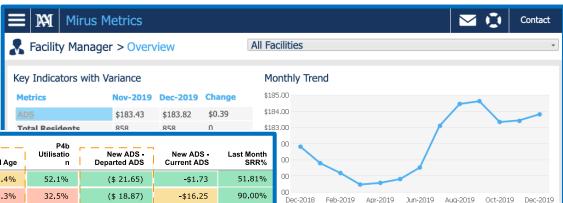

ADS = \$181.02 Occupancy = 89%

Simple complex and flawed. What ADS really looks like.

| ADS      | ADS 12<br>months             | Current<br>Occupancy | Activity %               | Voluntary<br>Activity %               | ACFI Age                                                                                                                                                                                                                                                                                                                                                                                                                                                                                                                                                                                                                                                                                                                                                                                                                                                                                                                                                                                                                                                                                                                                                                                                                                                                                                                                                                                                                                                                                                                                                                                                                                                                                                                                                                                                                                                                                                                                                                                                                                                                                                                       | Utilisatio<br>n                         | New ADS -<br>Departed ADS                                    | New ADS -<br>Current ADS | Last Month<br>SRR% |                                         |
|----------|------------------------------|----------------------|--------------------------|---------------------------------------|--------------------------------------------------------------------------------------------------------------------------------------------------------------------------------------------------------------------------------------------------------------------------------------------------------------------------------------------------------------------------------------------------------------------------------------------------------------------------------------------------------------------------------------------------------------------------------------------------------------------------------------------------------------------------------------------------------------------------------------------------------------------------------------------------------------------------------------------------------------------------------------------------------------------------------------------------------------------------------------------------------------------------------------------------------------------------------------------------------------------------------------------------------------------------------------------------------------------------------------------------------------------------------------------------------------------------------------------------------------------------------------------------------------------------------------------------------------------------------------------------------------------------------------------------------------------------------------------------------------------------------------------------------------------------------------------------------------------------------------------------------------------------------------------------------------------------------------------------------------------------------------------------------------------------------------------------------------------------------------------------------------------------------------------------------------------------------------------------------------------------------|-----------------------------------------|--------------------------------------------------------------|--------------------------|--------------------|-----------------------------------------|
| \$156.56 | 9.7%                         | 68.6%                | 8.0%                     | 3.0%                                  | 31.4%                                                                                                                                                                                                                                                                                                                                                                                                                                                                                                                                                                                                                                                                                                                                                                                                                                                                                                                                                                                                                                                                                                                                                                                                                                                                                                                                                                                                                                                                                                                                                                                                                                                                                                                                                                                                                                                                                                                                                                                                                                                                                                                          | 52.1%                                   | (\$ 21.65)                                                   | -\$1.73                  | 51.81%             |                                         |
| \$181.67 | 0.3%                         | 87.8%                | 4.1%                     | 1.0%                                  | 51.3%                                                                                                                                                                                                                                                                                                                                                                                                                                                                                                                                                                                                                                                                                                                                                                                                                                                                                                                                                                                                                                                                                                                                                                                                                                                                                                                                                                                                                                                                                                                                                                                                                                                                                                                                                                                                                                                                                                                                                                                                                                                                                                                          | 32.5%                                   | (\$ 18.87)                                                   | -\$16.25                 | 90.00%             |                                         |
| \$192.19 | -1.1%                        | 83.8%                | 2.4%                     | 1.0%                                  | 56.3%                                                                                                                                                                                                                                                                                                                                                                                                                                                                                                                                                                                                                                                                                                                                                                                                                                                                                                                                                                                                                                                                                                                                                                                                                                                                                                                                                                                                                                                                                                                                                                                                                                                                                                                                                                                                                                                                                                                                                                                                                                                                                                                          | 16.1%                                   | (\$ 33.26)                                                   | -\$28.53                 |                    |                                         |
| \$184.54 | -2.9%                        | 87.9%                | 5.1%                     | 0.7%                                  | 50.0%                                                                                                                                                                                                                                                                                                                                                                                                                                                                                                                                                                                                                                                                                                                                                                                                                                                                                                                                                                                                                                                                                                                                                                                                                                                                                                                                                                                                                                                                                                                                                                                                                                                                                                                                                                                                                                                                                                                                                                                                                                                                                                                          | 40.2%                                   | (\$ 23.39)                                                   | -\$18.12                 |                    |                                         |
| \$190.17 | 3.1%                         | 86.7%                | 7.1%                     | 2.8%                                  | 37.5%                                                                                                                                                                                                                                                                                                                                                                                                                                                                                                                                                                                                                                                                                                                                                                                                                                                                                                                                                                                                                                                                                                                                                                                                                                                                                                                                                                                                                                                                                                                                                                                                                                                                                                                                                                                                                                                                                                                                                                                                                                                                                                                          | 31.8%                                   | (\$ 24.70)                                                   | <b>-</b> \$14.76         | 57.95%             |                                         |
| \$186.23 | 1.2%                         | 81.0%                | 5.0%                     | 2.0%                                  | 45.7%                                                                                                                                                                                                                                                                                                                                                                                                                                                                                                                                                                                                                                                                                                                                                                                                                                                                                                                                                                                                                                                                                                                                                                                                                                                                                                                                                                                                                                                                                                                                                                                                                                                                                                                                                                                                                                                                                                                                                                                                                                                                                                                          | 35.7%                                   | (\$ 23.19)                                                   | -\$11.84                 | 55.71%             |                                         |
| \$191.59 | -0.2%                        | 90.0%                | 5.7%                     | 1.7%                                  | 46.7%                                                                                                                                                                                                                                                                                                                                                                                                                                                                                                                                                                                                                                                                                                                                                                                                                                                                                                                                                                                                                                                                                                                                                                                                                                                                                                                                                                                                                                                                                                                                                                                                                                                                                                                                                                                                                                                                                                                                                                                                                                                                                                                          | 35.6%                                   | (\$ 29.77)                                                   | <b>-</b> \$23.45         | 74.67%             | 250                                     |
| \$203.16 | 3.6%                         | 89.7%                | 7.4%                     | 2.1%                                  | 30.8%                                                                                                                                                                                                                                                                                                                                                                                                                                                                                                                                                                                                                                                                                                                                                                                                                                                                                                                                                                                                                                                                                                                                                                                                                                                                                                                                                                                                                                                                                                                                                                                                                                                                                                                                                                                                                                                                                                                                                                                                                                                                                                                          | 26.2%                                   | (\$ 3.46)                                                    | -\$2.73                  | 58.88%             |                                         |
| \$179.33 | 2.1%                         | 79.6%                | 8.4%                     | 3.1%                                  | 32.1%                                                                                                                                                                                                                                                                                                                                                                                                                                                                                                                                                                                                                                                                                                                                                                                                                                                                                                                                                                                                                                                                                                                                                                                                                                                                                                                                                                                                                                                                                                                                                                                                                                                                                                                                                                                                                                                                                                                                                                                                                                                                                                                          | 41.3%                                   | (\$ 31.16)                                                   | <b>-</b> \$28.27         | 47.67%             | _ /                                     |
| \$192.24 | 5.2%                         | 91.0%                | 11.1%                    | 7.2%                                  | 17.5%                                                                                                                                                                                                                                                                                                                                                                                                                                                                                                                                                                                                                                                                                                                                                                                                                                                                                                                                                                                                                                                                                                                                                                                                                                                                                                                                                                                                                                                                                                                                                                                                                                                                                                                                                                                                                                                                                                                                                                                                                                                                                                                          | 42.1%                                   | (\$ 21.36)                                                   | -\$13.84                 | 51.79%             | 200                                     |
|          | 120<br>100<br>80<br>60<br>40 |                      | NWW<br>NHW<br>TEN<br>NAW | I I I I I I I I I I I I I I I I I I I | MANTAL MA | MWN | NINA<br>NINA<br>NINA<br>NINA<br>NINA<br>NINA<br>NINA<br>NINA | MAW WANN                 | HIM<br>HIM<br>HTH  | 150 100 100 100 100 100 100 100 100 100 |

\$179.33

\$192.24

Jan-2019 Mar-2019 May-2019 Jul-2019 Sep-2019 Nov-2019