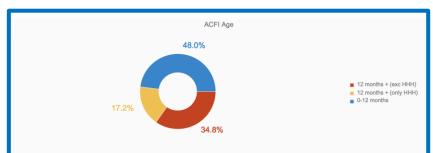

### Use it or lose it ADS = Rate

2.1%

5,2%

79.6%

91.0%

11.

| ADS 12<br>months | Current<br>Occupancy                         | Activity %                                                                                                                                                                                                                             | Voluntary<br>Activity %                                                                                                                                                                                                                                                                                                                              | ACFI Age                                                                                                                                                                                                                                                                                                                                                                                                                                                           | P4b<br>Utilisatio<br>n                                                                                                                                                                                                                                                                                                                                                                                                                                                                                                                                                                | New ADS -<br>Departed ADS                                                                                                                                                                                                                                                                                                                                                                                                                                                                                                                                                                                                                                                                                                            | New ADS -<br>Current ADS | Last Month<br>SRR%                                                                                                                                                                                                                                                                                                                                                                                                                                                                                                                                                                                                                                                                                                                                                                                                                                                                                                                                                                                                                                            |
|------------------|----------------------------------------------|----------------------------------------------------------------------------------------------------------------------------------------------------------------------------------------------------------------------------------------|------------------------------------------------------------------------------------------------------------------------------------------------------------------------------------------------------------------------------------------------------------------------------------------------------------------------------------------------------|--------------------------------------------------------------------------------------------------------------------------------------------------------------------------------------------------------------------------------------------------------------------------------------------------------------------------------------------------------------------------------------------------------------------------------------------------------------------|---------------------------------------------------------------------------------------------------------------------------------------------------------------------------------------------------------------------------------------------------------------------------------------------------------------------------------------------------------------------------------------------------------------------------------------------------------------------------------------------------------------------------------------------------------------------------------------|--------------------------------------------------------------------------------------------------------------------------------------------------------------------------------------------------------------------------------------------------------------------------------------------------------------------------------------------------------------------------------------------------------------------------------------------------------------------------------------------------------------------------------------------------------------------------------------------------------------------------------------------------------------------------------------------------------------------------------------|--------------------------|---------------------------------------------------------------------------------------------------------------------------------------------------------------------------------------------------------------------------------------------------------------------------------------------------------------------------------------------------------------------------------------------------------------------------------------------------------------------------------------------------------------------------------------------------------------------------------------------------------------------------------------------------------------------------------------------------------------------------------------------------------------------------------------------------------------------------------------------------------------------------------------------------------------------------------------------------------------------------------------------------------------------------------------------------------------|
| 9.7%             | 68.6%                                        | 8.0%                                                                                                                                                                                                                                   | 3.0%                                                                                                                                                                                                                                                                                                                                                 | 31.4%                                                                                                                                                                                                                                                                                                                                                                                                                                                              | 52.1%                                                                                                                                                                                                                                                                                                                                                                                                                                                                                                                                                                                 | (\$ 21.65)                                                                                                                                                                                                                                                                                                                                                                                                                                                                                                                                                                                                                                                                                                                           | -\$1.73                  | 51.81%                                                                                                                                                                                                                                                                                                                                                                                                                                                                                                                                                                                                                                                                                                                                                                                                                                                                                                                                                                                                                                                        |
| 0.3%             | 87.8%                                        | 4.1%                                                                                                                                                                                                                                   | 1.0%                                                                                                                                                                                                                                                                                                                                                 | 51.3%                                                                                                                                                                                                                                                                                                                                                                                                                                                              | 32.5%                                                                                                                                                                                                                                                                                                                                                                                                                                                                                                                                                                                 | (\$ 18.87)                                                                                                                                                                                                                                                                                                                                                                                                                                                                                                                                                                                                                                                                                                                           | -\$16.25                 | 90.00%                                                                                                                                                                                                                                                                                                                                                                                                                                                                                                                                                                                                                                                                                                                                                                                                                                                                                                                                                                                                                                                        |
| -1.1%            | 83,8%                                        | 2,4%                                                                                                                                                                                                                                   | 1.0%                                                                                                                                                                                                                                                                                                                                                 | 56,3%                                                                                                                                                                                                                                                                                                                                                                                                                                                              | 16,1%                                                                                                                                                                                                                                                                                                                                                                                                                                                                                                                                                                                 | (\$ 33,26)                                                                                                                                                                                                                                                                                                                                                                                                                                                                                                                                                                                                                                                                                                                           | <b>-</b> \$28,53         |                                                                                                                                                                                                                                                                                                                                                                                                                                                                                                                                                                                                                                                                                                                                                                                                                                                                                                                                                                                                                                                               |
| -2.9%            | 87.9%                                        | 5.1%                                                                                                                                                                                                                                   | 0.7%                                                                                                                                                                                                                                                                                                                                                 | 50.0%                                                                                                                                                                                                                                                                                                                                                                                                                                                              | 40.2%                                                                                                                                                                                                                                                                                                                                                                                                                                                                                                                                                                                 | (\$ 23.39)                                                                                                                                                                                                                                                                                                                                                                                                                                                                                                                                                                                                                                                                                                                           | -\$18.12                 |                                                                                                                                                                                                                                                                                                                                                                                                                                                                                                                                                                                                                                                                                                                                                                                                                                                                                                                                                                                                                                                               |
| 3.1%             | 86.7%                                        | 7.1%                                                                                                                                                                                                                                   | 2.8%                                                                                                                                                                                                                                                                                                                                                 | 37.5%                                                                                                                                                                                                                                                                                                                                                                                                                                                              | 31.8%                                                                                                                                                                                                                                                                                                                                                                                                                                                                                                                                                                                 | (\$ 24.70)                                                                                                                                                                                                                                                                                                                                                                                                                                                                                                                                                                                                                                                                                                                           | -\$14.76                 | 57.95%                                                                                                                                                                                                                                                                                                                                                                                                                                                                                                                                                                                                                                                                                                                                                                                                                                                                                                                                                                                                                                                        |
| 1.2%             | 81.0%                                        | 5.0%                                                                                                                                                                                                                                   | 2.0%                                                                                                                                                                                                                                                                                                                                                 | 45.7%                                                                                                                                                                                                                                                                                                                                                                                                                                                              | 35.7%                                                                                                                                                                                                                                                                                                                                                                                                                                                                                                                                                                                 | (\$ 23.19)                                                                                                                                                                                                                                                                                                                                                                                                                                                                                                                                                                                                                                                                                                                           | -\$11.84                 | 55.71%                                                                                                                                                                                                                                                                                                                                                                                                                                                                                                                                                                                                                                                                                                                                                                                                                                                                                                                                                                                                                                                        |
| -0.2%            | 90.0%                                        | 5.7%                                                                                                                                                                                                                                   | 1.7%                                                                                                                                                                                                                                                                                                                                                 | 46.7%                                                                                                                                                                                                                                                                                                                                                                                                                                                              | 35,6%                                                                                                                                                                                                                                                                                                                                                                                                                                                                                                                                                                                 | (\$ 29.77)                                                                                                                                                                                                                                                                                                                                                                                                                                                                                                                                                                                                                                                                                                                           | -\$23.45                 | 74.67%                                                                                                                                                                                                                                                                                                                                                                                                                                                                                                                                                                                                                                                                                                                                                                                                                                                                                                                                                                                                                                                        |
| 3.6%             | 89.7%                                        | 7.4%                                                                                                                                                                                                                                   | 2.1%                                                                                                                                                                                                                                                                                                                                                 | 30.8%                                                                                                                                                                                                                                                                                                                                                                                                                                                              | 26.2%                                                                                                                                                                                                                                                                                                                                                                                                                                                                                                                                                                                 | (\$ 3.46)                                                                                                                                                                                                                                                                                                                                                                                                                                                                                                                                                                                                                                                                                                                            | -\$2.73                  | 58.88%                                                                                                                                                                                                                                                                                                                                                                                                                                                                                                                                                                                                                                                                                                                                                                                                                                                                                                                                                                                                                                                        |
|                  | months  9.7%  0.3%  -1.1%  -2.9%  3.1%  1.2% | months         Occupancy           9.7%         68.6%           0.3%         87.8%           -1.1%         83.8%           -2.9%         87.9%           3.1%         86.7%           1.2%         81.0%           -0.2%         90.0% | months         Occupancy         Activity %           9.7%         68.6%         8.0%           0.3%         87.8%         4.1%           -1.1%         83.8%         2.4%           -2.9%         87.9%         5.1%           3.1%         86.7%         7.1%           1.2%         81.0%         5.0%           -0.2%         90.0%         5.7% | months         Occupancy         Activity %         Activity %           9.7%         68.6%         8.0%         3.0%           0.3%         87.8%         4.1%         1.0%           -1.1%         83.8%         2.4%         1.0%           -2.9%         87.9%         5.1%         0.7%           3.1%         86.7%         7.1%         2.8%           1.2%         81.0%         5.0%         2.0%           -0.2%         90.0%         5.7%         1.7% | months         Occupancy         Activity %         Activity %         ACFI Age           9.7%         68.6%         8.0%         3.0%         31.4%           0.3%         87.8%         4.1%         1.0%         51.3%           -1.1%         83.8%         2.4%         1.0%         56.3%           -2.9%         87.9%         5.1%         0.7%         50.0%           3.1%         86.7%         7.1%         2.8%         37.5%           1.2%         81.0%         5.0%         2.0%         45.7%           -0.2%         90.0%         5.7%         1.7%         46.7% | ADS 12 months         Current Occupancy         Activity %         Voluntary Activity %         ACFI Age         Utilisation           9.7%         68.6%         8.0%         3.0%         31.4%         52.1%           0.3%         87.8%         4.1%         1.0%         51.3%         32.5%           -1.1%         83.8%         2.4%         1.0%         56.3%         16.1%           -2.9%         87.9%         5.1%         0.7%         50.0%         40.2%           3.1%         86.7%         7.1%         2.8%         37.5%         31.8%           1.2%         81.0%         5.0%         2.0%         45.7%         35.7%           -0.2%         90.0%         5.7%         1.7%         46.7%         35.6% | ADS 12 months            | ADS 12 months         Current Occupancy         Activity %         Voluntary Activity %         ACFI Age         Utilisatio n         New ADS - Departed ADS         New ADS - Current ADS           9.7%         68.6%         8.0%         3.0%         31.4%         52.1%         (\$ 21.65)         -\$1.73           0.3%         87.8%         4.1%         1.0%         51.3%         32.5%         (\$ 18.87)         -\$16.25           -1.1%         83.8%         2.4%         1.0%         56.3%         16.1%         (\$ 33.26)         -\$28.53           -2.9%         87.9%         5.1%         0.7%         50.0%         40.2%         (\$ 23.39)         -\$18.12           3.1%         86.7%         7.1%         2.8%         37.5%         31.8%         (\$ 24.70)         -\$14.76           1.2%         81.0%         5.0%         2.0%         45.7%         35.7%         (\$ 23.19)         -\$11.84           -0.2%         90.0%         5.7%         1.7%         46.7%         35.6%         (\$ 29.77)         -\$23.45 |