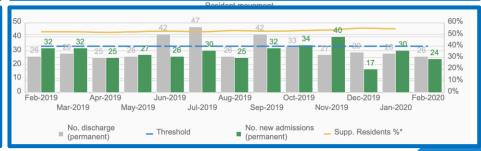

## Change doesn't have to suck:

What can we learn from our data?

Andrew Farmer Chief Executive Officer

4 March 2020





"Without big data, companies are blind and deaf, and wandering around like deer on a freeway."

- Geoffrey Moore



## When change didn't suck.









What are you talking about?

















Clinical (Forever)

Customer (Emerging)

Medicare (ACFI 12yrs)















CX driving more data....



Integration of services driving more data....

Retirement, NDIS

Respite, Homecare, Day Centres

ransitioning

Aged care experience





### What data? Medicare.















"Consider the case of the statistician who drowns while fording a river that he calculates is, on average, three feet deep..."

- HBR, "The flaw of averages"



Simple, complex and flawed. ADS and occupancy.

ADS = \$181.02 Occupancy = 89%



Simple complex and flawed. What ADS really looks like.



| ADS      | ADS 12<br>months             | Current<br>Occupancy | Activity %               | Voluntary<br>Activity %               | ACFI Age