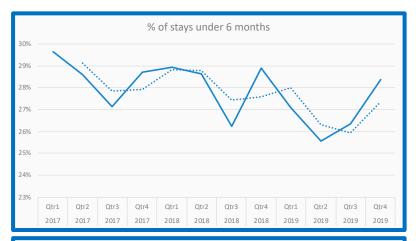

| 42.1%                                   | (\$ 21.36)                                                   | -\$13.84                 | 51.79%             | 200                                     |
|          | 120<br>100<br>80<br>60<br>40 |                      | NWW<br>NHW<br>TEN<br>NAW | I I I I I I I I I I I I I I I I I I I | MANTAL MA | MWN | NINA<br>NINA<br>NINA<br>NINA<br>NINA<br>NINA<br>NINA<br>NINA | MAW WANN                 | HIM<br>HIM<br>HTH  | 150 100 100 100 100 100 100 100 100 100 |



Simple, complex and flawed. What occupancy really looks like.

Occupancy =









## Simple, complex and flawed. Is it too complex?

The **REVENUE** 
$$\sum$$
 Revenue = [ADS] x (Occupancy + Respite) Equation...

The PROFIT Equation... 
$$\sum Profit = \frac{\sum Revenue}{Hours \times [Award/EBA] + (leave - Allowances - Agency) + Costs}$$





# Use it or lose it. What is clear?





## Use it or lose it. Make it even more clear?

$$\sum Profit = \frac{(Rate) \times (Volume)}{(Staff Costs)}$$





### Use it or lose it ADS = Rate

2.1%

5,2%

79.6%

91.0%

11.



| ADS 12<br>months | Current<br>Occupancy                         | Activity %                                                                                                                                                                                                                             | Vol