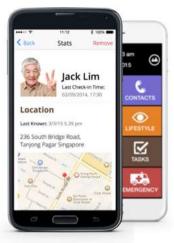

Silverline provides mobile and web management consoles with customisable, easy-to-use interfaces for Silverline Members, Companions and Professional Care / Emergency Service providers.

APPS & SERVICES FOR MEMBERS, COMPANIONS & PROFESIONAL CAREGIVERS