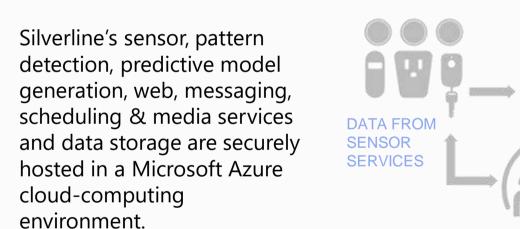

PATTERN DETECTION & PREDICTIVE MODEL GENERATION

Silverline's sensor, pattern detection, predictive model generation, web, messaging, scheduling & media services and data storage are securely hosted in a Microsoft Azure cloud-computing environment.