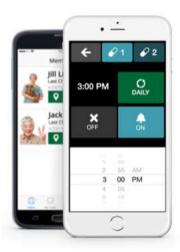

SILVERLINE HUB/GATEWAY

MOTION SENSOR Toilet/Bathroom

Movement, Temperature, Luminance Living-room, Bathroom, Bedroom

MISCELLANEOUS SENSORS

Pillbox sensor, Bed sensor

Smart Mobile Apps to ensure care givers and loved ones can help engage and participate in better outcomes

Silverline provides mobile and web management consoles with customisable, easy-to-use interfaces for Silverline Members, Companions and Professional Care / Emergency Service providers.

APPS & SERVICES FOR MEMBERS, COMPANIONS & PROFESIONAL CAREGIVERS