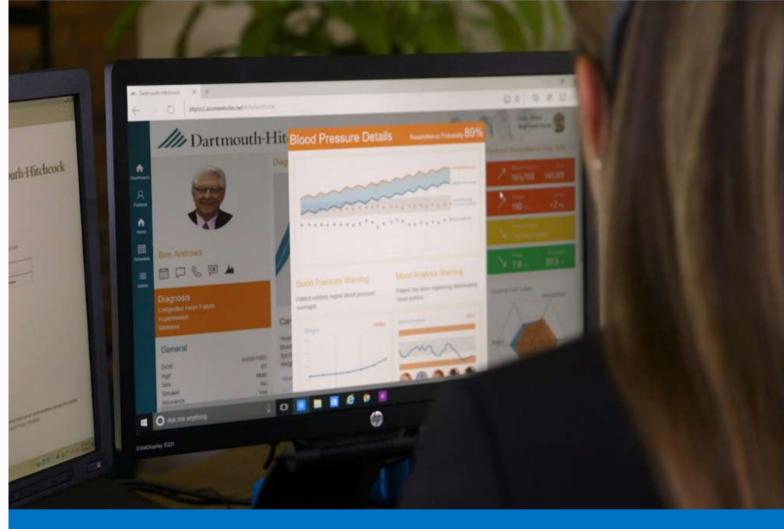

# Smart Home Sensor System

Silverline is being adopted by independent older adults and their adult children, managed health-care organisations, insurance, pharmaceutical and wellness companies

Emergency, Heart, Exercise Sensors

SILVERLINE HUB/GATEWAY

MOTION SENSOR Toilet/Bathroom

Movement, Temperature, Luminance Living-room, Bathroom, Bedroom

MISCELLANEOUS SENSORS

Pillbox sensor, Bed sensor

Smart Mobile Apps to ensure care givers and loved ones can help engage and participate in better outcomes

Silverline provides mobile and web management consoles with customisable, easy-to-use interfaces for Silverline Members, Companions and Professional Care / Emergency Service providers.

APPS & SERVICES FOR MEMBERS, COMPANIONS & PROFESIONAL CAREGIVERS

PATTERN DETECTION & PREDICTIVE MODEL GENERATION

Silverline's sensor, pattern detection, predictive model generation, web, messaging, scheduling & media services and data storage are securely hosted in a Microsoft Azure cloud-computing environment.