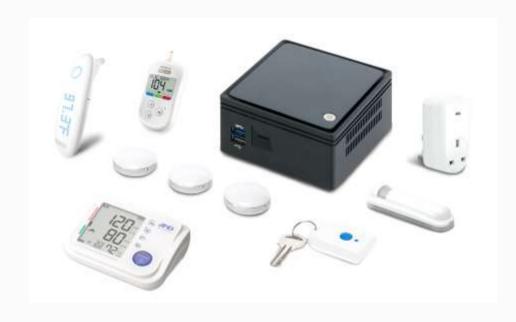

SILVERLINE HUB/GATEWAY

MOTION SENSOR Toilet/Bathroom

Movement, Temperature, Luminance Living-room, Bathroom, Bedroom

MISCELLANEOUS SENSORS

Pillbox sensor, Bed sensor

Smart Mobile Apps to ensure care givers and loved ones can help engage and participate in better outcomes