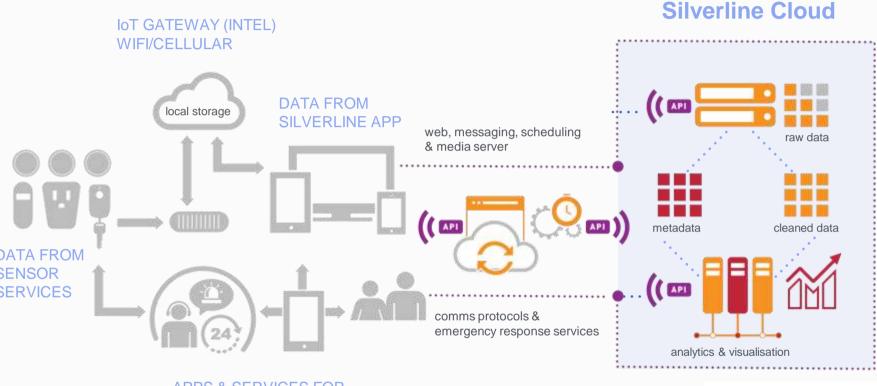

# Smart Home Sensor System

Silverline is being adopted by independent older adults and their adult children, managed health-care organisations, insurance, pharmaceutical and wellness companies

Emergency, Heart, Exercise Sensors

SILVERLINE HUB/GATEWAY

MOTION SENSOR Toilet/Bathroom

Movement, Temperature, Luminance Living-room, Bathroom, Bedroom

MISCELLANEOUS SENSORS

Pillbox sensor, Bed sensor

Smart Mobile Apps to ensure care givers and loved ones can help engage and participate in better outcomes

Silverline provides mobile and web management consoles with customisable, easy-to-use interfaces for Silverline Members, Companions and Professional Care / Emergency Service providers.

APPS & SERVICES FOR MEMBERS, COMPANIONS & PROFESIONAL CAREGIVERS

PATTERN DETECTION & PREDICTIVE MODEL GENERATION

Silverline's sensor, pattern detection, predictive model generation, web, messaging, scheduling & media services and data storage are securely hosted in a Microsoft Azure cloud-computing environment.