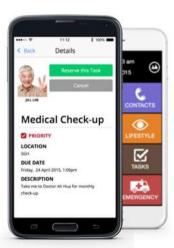

SILVERLINE HUB/GATEWAY

MOTION SENSOR Toilet/Bathroom

Movement, Temperature, Luminance Living-room, Bathroom, Bedroom

MISCELLANEOUS SENSORS

Pillbox sensor, Bed sensor

Smart Mobile Apps to ensure care givers and loved ones can help engage and participate in better outcomes

Silverline provides mobile and web management consoles with customisable, easy-to-use interfaces for Silverline Members, Companions and Professional Care / Emergency Service providers.

APPS & SERVICES FOR MEMBERS, COMPANIONS & PROFESIONAL CAREGIVERS