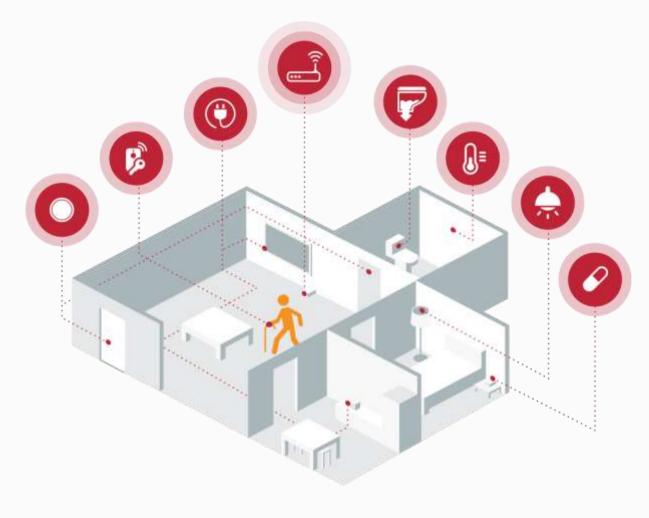

# Smart Home Sensor System

Silverline is being adopted by independent older adults and their adult children, managed health-care organisations, insurance, pharmaceutical and wellness companies

Emergency, Heart, Exercise Sensors

SILVERLINE HUB/GATEWAY

MOTION SENSOR Toilet/Bathroom

Movement, Temperature, Luminance Living-room, Bathroom, Bedroom

MISCELLANEOUS SENSORS

Pillbox sensor, Bed sensor

Smart Mobile Apps to ensure care givers and loved ones can help engage and participate in better outcomes