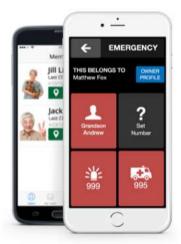

SILVERLINE HUB/GATEWAY

MOTION SENSOR Toilet/Bathroom

Movement, Temperature, Luminance Living-room, Bathroom, Bedroom

MISCELLANEOUS SENSORS

Pillbox sensor, Bed sensor

Smart Mobile Apps to ensure care givers and loved ones can help engage and participate in better outcomes

Silverline provides mobile and web management consoles with customisable, easy-to-use interfaces for Silverline Members, Companions and Professional Care / Emergency Service providers.

APPS & SERVICES FOR MEMBERS, COMPANIONS & PROFESIONAL CAREGIVERS