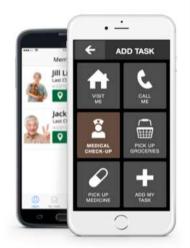

SILVERLINE HUB/GATEWAY

MOTION SENSOR Toilet/Bathroom

Movement, Temperature, Luminance Living-room, Bathroom, Bedroom

MISCELLANEOUS SENSORS

Pillbox sensor, Bed sensor

Smart Mobile Apps to ensure care givers and loved ones can help engage and participate in better outcomes

Silverline provides mobile and web management consoles with customisable, easy-to-use interfaces for Silverline Members, Companions and Professional Care / Emergency Service providers.

APPS & SERVICES FOR MEMBERS, COMPANIONS & PROFESIONAL CAREGIVERS