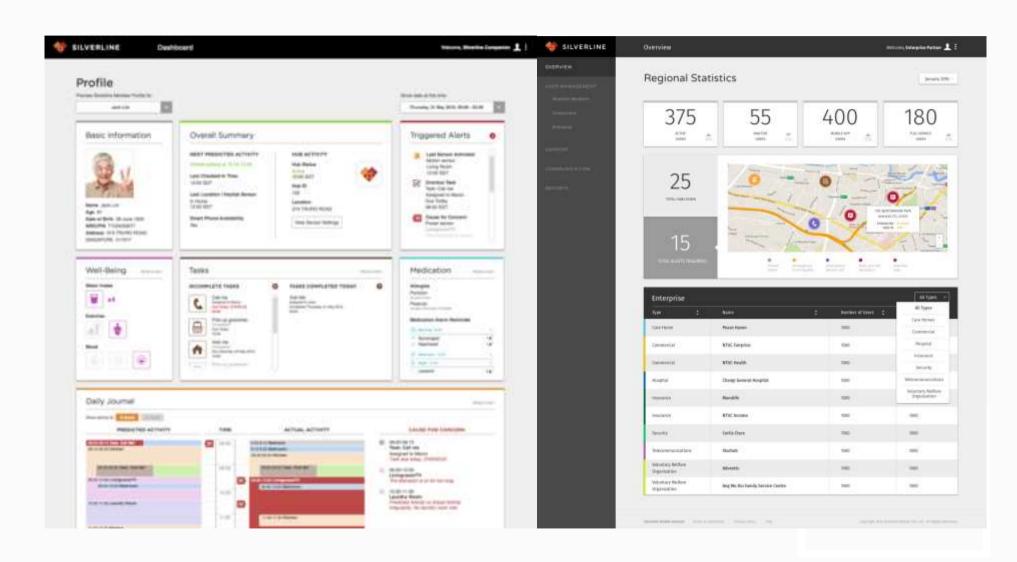

Silverline provides mobile and web management consoles with customisable, easy-to-use interfaces for Silverline Members, Companions and Professional Care / Emergency Service providers.

APPS & SERVICES FOR MEMBERS, COMPANIONS & PROFESIONAL CAREGIVERS