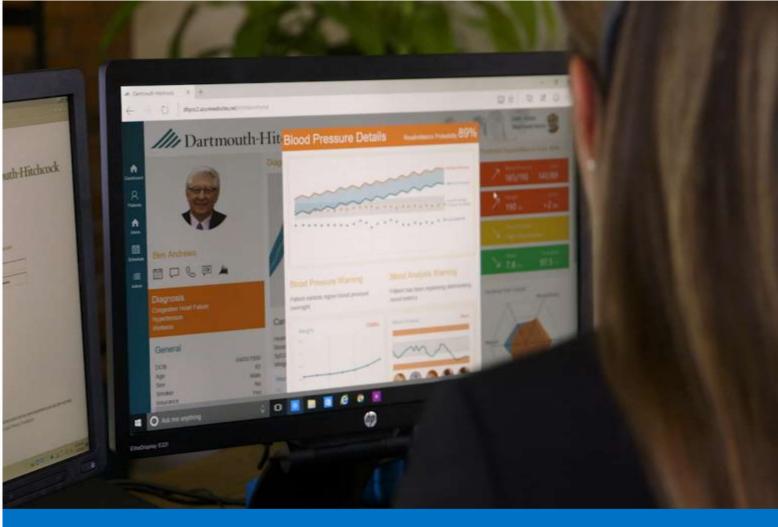

# Smart Home Sensor System

Silverline is being adopted by independent older adults and their adult children, managed health-care organisations, insurance, pharmaceutical and wellness companies

Emergency, Heart, Exercise Sensors

SILVERLINE HUB/GATEWAY

MOTION SENSOR Toilet/Bathroom

Movement, Temperature, Luminance Living-room, Bathroom, Bedroom

MISCELLANEOUS SENSORS

Pillbox sensor, Bed sensor

Smart Mobile Apps to ensure care givers and loved ones can help engage and participate in better outcomes

Silverline provides mobile and web management consoles with customisable, easy-to-use interfaces for Silverline Members, Companions and Professional Care / Emergency Service providers.

APPS & SERVICES FOR MEMBERS, COMPANIONS & PROFESIONAL CAREGIVERS

PATTERN DETECTION & PREDICTIVE MODEL GENERATION

Silverline's sensor, pattern detection, predictive model generation, web, messaging, scheduling & media services and data storage are securely hosted in a Microsoft Azure cloud-computing environment.