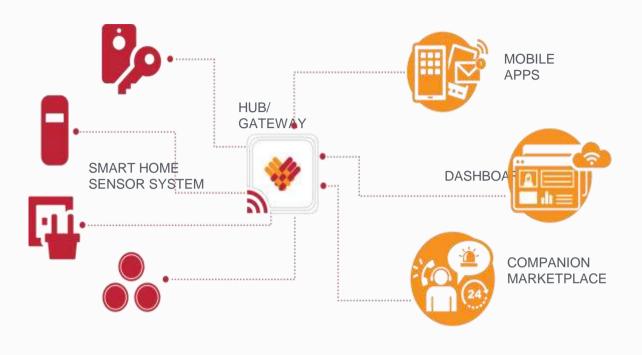

# Smart Home Sensor System

Silverline is being adopted by independent older adults and their adult children, managed health-care organisations, insurance, pharmaceutical and wellness companies

Emergency, Heart, Exercise Sensors

SILVERLINE HUB/GATEWAY

MOTION SENSOR Toilet/Bathroom

Movement, Temperature, Luminance Living-room, Bathroom, Bedroom

MISCELLANEOUS SENSORS

Pillbox sensor, Bed sensor

Smart Mobile Apps to ensure care givers and loved ones can help engage and participate in better outcomes

Silverline provides mobile and web management consoles with customisable, easy-to-use interfaces for Silverline Members, Companions and Professional Care / Emergency Service providers.

APPS & SERVICES FOR MEMBERS, COMPANIONS & PROFESIONAL CAREGIVERS