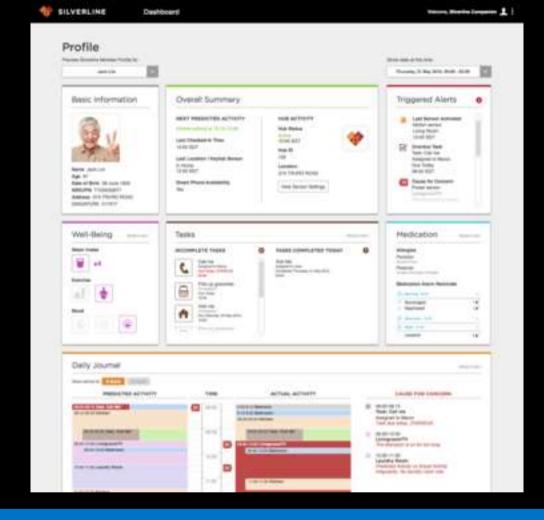

# Smart Home Sensor System

Silverline is being adopted by independent older adults and their adult children, managed health-care organisations, insurance, pharmaceutical and wellness companies

Emergency, Heart, Exercise Sensors

Silverline provides mobile and web management consoles with customisable, easy-to-use interfaces for Silverline Members, Companions and Professional Care / Emergency Service providers.

APPS & SERVICES FOR MEMBERS, COMPANIONS & PROFESIONAL CAREGIVERS