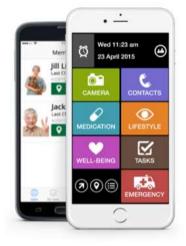

Silverline provides mobile and web management consoles with customisable, easy-to-use interfaces for Silverline Members, Companions and Professional Care / Emergency Service providers.

APPS & SERVICES FOR MEMBERS, COMPANIONS & PROFESIONAL CAREGIVERS