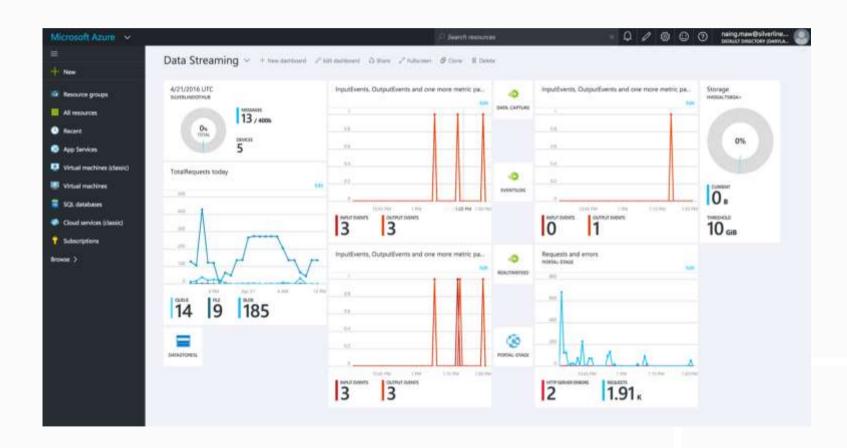

# Smart Home Sensor System

Silverline is being adopted by independent older adults and their adult children, managed health-care organisations, insurance, pharmaceutical and wellness companies

Emergency, Heart, Exercise Sensors

SILVERLINE HUB/GATEWAY

MOTION SENSOR Toilet/Bathroom

Movement, Temperature, Luminance Living-room, Bathroom, Bedroom

MISCELLANEOUS SENSORS

Pillbox sensor, Bed sensor

Smart Mobile Apps to ensure care givers and loved ones can help engage and participate in better outcomes

Silverline provides mobile and web management consoles with customisable, easy-to-use interfaces for Silverline Members, Companions and Professional Care / Emergency Service providers.

APPS & SERVICES FOR MEMBERS, COMPANIONS & PROFESIONAL CAREGIVERS

PATTERN DETECTION & PREDICTIVE MODEL GENERATION

Silverline's sensor, pattern detection, predictive model generation, web, messaging, scheduling & media services and data storage are securely hosted in a Microsoft Azure cloud-computing environment.