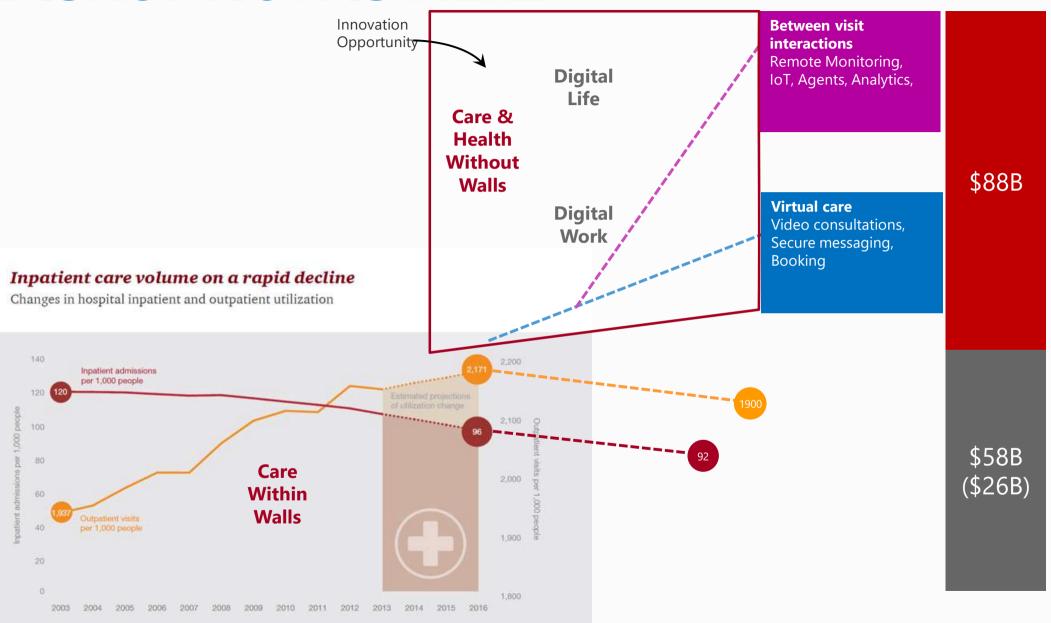

#### **DISRUPTION IS HERE**

Consumerization of HIT Market

Current HIT

Market (Platform +

EPIC, Cerner, Allscrips, GE,

Mckesson, Meditech,

Accenture etc)

Source: RBC Capital Markets