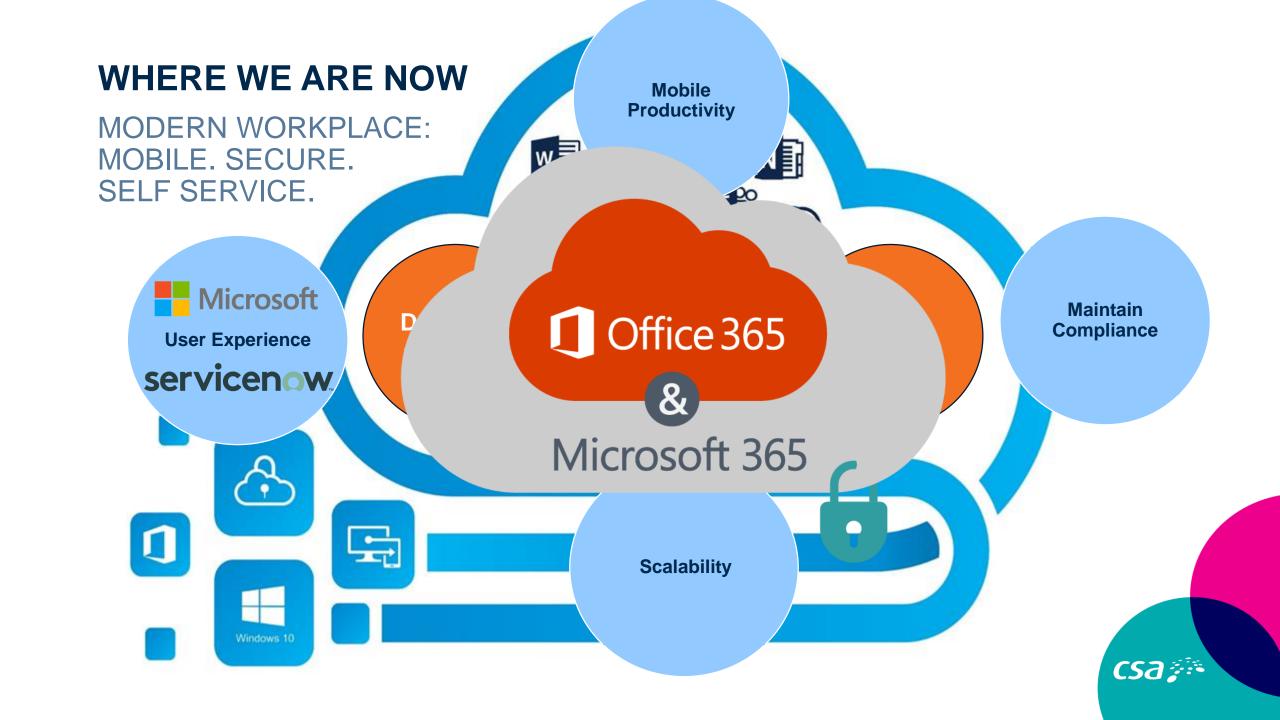

### **NEW USER REQUEST (FIELD BASED)**

- Self Service Portal
- Automated Workflow
- Asset Lifecycle Management
- Partner Ecosystem

- User Experience
- Mobile Productivity