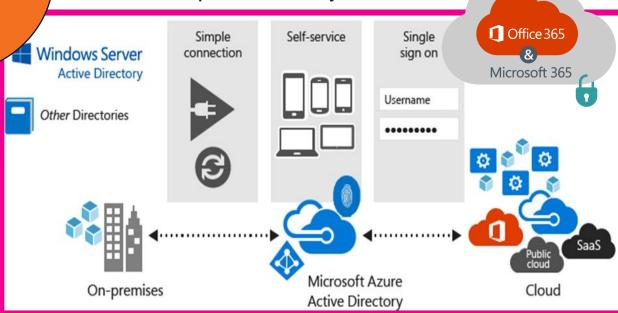

#### STABILISE. CENTRALISE. SYSTEM ACCESS

### **NEW USER REQUEST (FIELD BASED)**

- Self Service Portal
- Automated Workflow
- Asset Lifecycle Management
- Partner Ecosystem

- User Experience
- Mobile Productivity