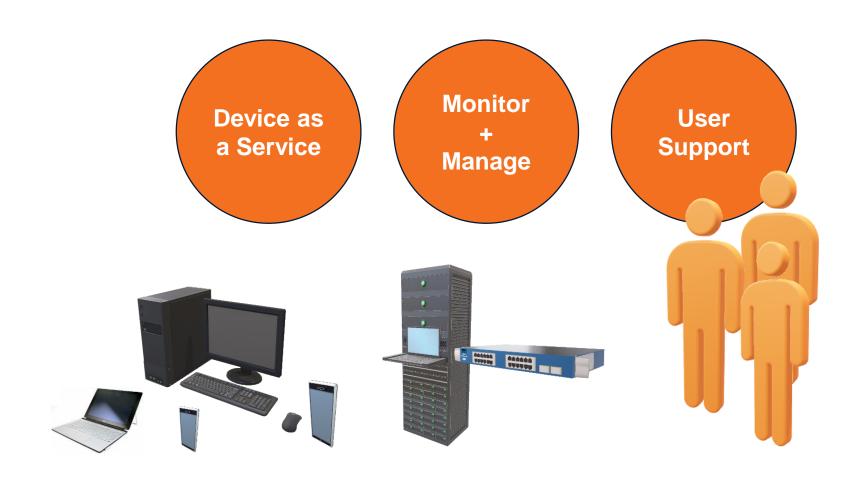

#### STABILISE. CENTRALISE. SYSTEM ACCESS

### **NEW USER REQUEST (FIELD BASED)**

- Self Service Portal
- Automated Workflow
- Asset Lifecycle Management
- Partner Ecosystem

- User Experience
- Mobile Productivity