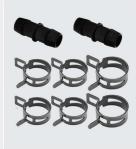

#### Kit includes:

RCC351 crankcase assembly

RCC151F replacement element

Straight hose joiner x 2

Specifically designed PCV hoses x 2
Additional length of PCV hose
(1000mm) x 1

M8x35mm (High Strength) Bolts,