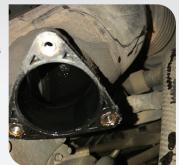

**The problem** is the N Series were not fitted with a factory PCV filter, overtime the oil vapour "blow-by" oil soaks engine air intake components, cooler pipes, turbocharger, exhaust and EGR valves

this causes carbon build up, this results in loss of power and fuel efficiency.

### RCK400 CATCH CAN KIT FOR ISUZU LIGHT DIESEL TRUCKS

A Ryco Crankcase filter assembly prevents crankcase gases from contaminating engine air intake components, reducing efficiency and leading to expensive maintenance.