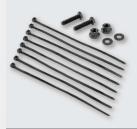

#### Kit includes:

RCC351 crankcase assembly

RCC151F replacement element

Straight hose joiner x 2

Specifically designed PCV hoses x 2
Additional length of PCV hose
(1000mm) x 1

M8x35mm (High Strength) Bolts,