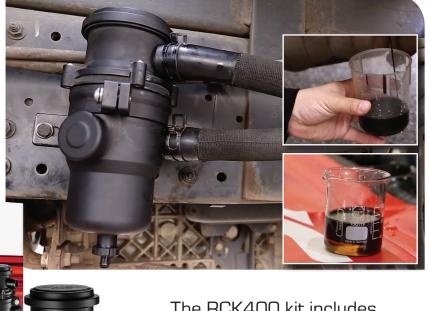

RYCO

RCK400°

Crankcase Filter Assembly Ki

**RCK400** 

**The solution** is fitting a Ryco RCK400 catch can kit. By plumbing in a PCV filter you now collect the "blow by" and greatly reduce your maintenance cost, extend the life of the engine and protect your investment.

The RCK400 kit includes everything to do the job and can be **installed in 30 minutes**.

View on youtube.com/RycofiltersAUS

The rate at which the catchcan will capture contaminants and the 300ml sump require draining will vary greatly depending on the age and condition of the engine.