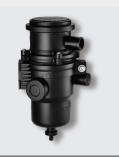

#### Kit includes:

RCC351 crankcase assembly

RCC151F replacement element

Straight hose joiner x 2

Specifically designed PCV hoses x 2
Additional length of PCV hose
(1000mm) x 1

M8x35mm (High Strength) Bolts,

Jniversal e-coated mounting bracket

- ✓ Specialized high efficiecy coalescing filter media
- ✓ Provides optimal oil separation
- ✓ Removes other contaminants from the crank case emissions down to 1 micron
- ✓ Keeps the EGR valve clean
- ✓ Designed and engineered by Ryco in Australia