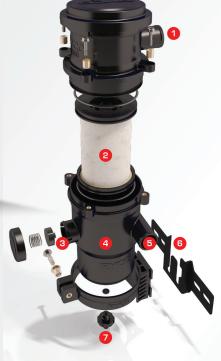

## Replacement Element RCC151F

Interchangeable with: LC72O1x The element is made from specialized high efficiency coalescing filter media.

The element is not washable or reusable.

- 1 Flexible orientation outlet port (size 1")
- 2 High efficiency oil vapour coalescing filter media
- 3 Intergrated by pass valve (opens @ +5kPa)
- 4 300 ml storage sump
- 5 Flexible orientation inlet port
- 6 Quick release universal mounting bracket design
- Easy to use drain tap (size 8mm).