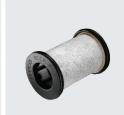

## Replacement Element RCC151F

Interchangeable with: LC72O1x The element is made from specialized high efficiency coalescing filter media.

The element is not washable or reusable.

- 1 Flexible orientation outlet port (size 1")
- 2 High efficiency oil vapour coalescing filter media
- 3 Intergrated by pass valve (opens @ +5kPa)
- 4 300 ml storage sump
- 5 Flexible orientation inlet port
- 6 Quick release universal mounting bracket design
- Easy to use drain tap (size 8mm).